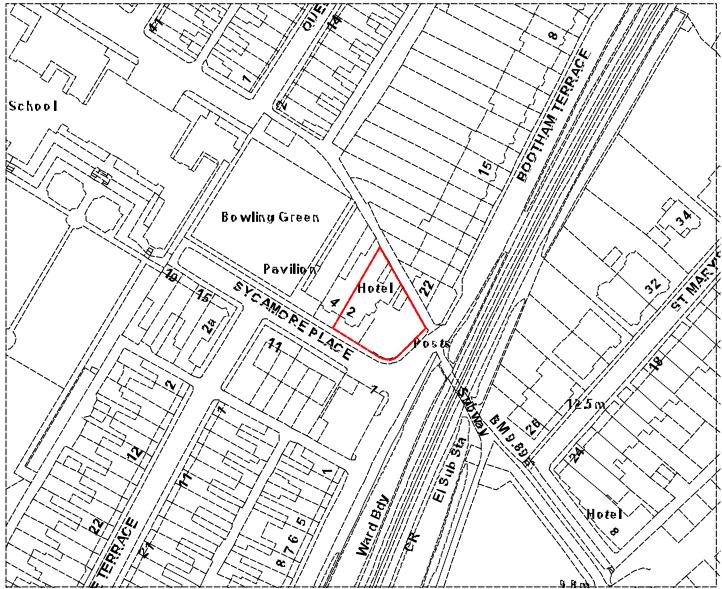

## **Elliots Hotel 2 Sycamore Place**

| Legend |
|--------|
| <br>   |
|        |
|        |
|        |
|        |
|        |
|        |
|        |
|        |
|        |

| Km | 100000000000000000000000000000000000000 |  |  | 0.08 | - |
|----|-----------------------------------------|--|--|------|---|
|----|-----------------------------------------|--|--|------|---|

Reproduced from the Ordnance Survey map with the permission of the Controller of Her Majesty's Stationery Office © Crown Copyright 2000.

Unauthorised reproduction infringes Crown Copyright and may lead to prosecution or civil proceedings.